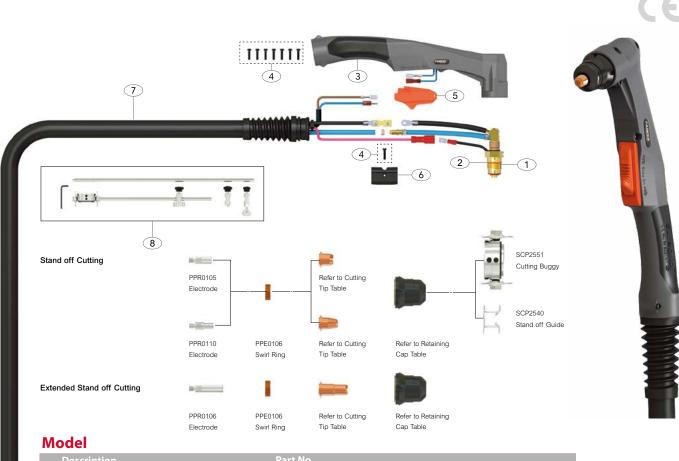

## **Spare Parts**

|   | Part No.       | Description                   |
|---|----------------|-------------------------------|
| 1 | STR4001        | STR40 70° Torch Head Kit      |
| 2 | SCP2508        | O Ring                        |
| 3 | SGP2514        | Plasma Handle Kit             |
| 4 | SCPSP1         | Screw Pack                    |
| 5 | SCP2516        | Plasma Safety Trigger         |
| 6 | SCP2515        | Location Block                |
| 7 | *SCP4019-40 -# | Cable Assembly Complete x 4mt |
|   | *SCP4019-60 -# | Cable Assembly Complete x 6mt |
| 8 | SCP2550        | Circle Cutting Attachment Kit |
|   |                |                               |

## **Wear Parts**

| Cutting Tips |                      |          |      |
|--------------|----------------------|----------|------|
| Part No.     | Description          | Bore Ø A | Amps |
| * PPD0116-08 | Cutting Tip          | 0.8mm    | 30A  |
| PPD0102-10   | Cutting Tip          | 1.0mm    | 50A  |
| PPD0103-09   | Cutting Tip Extended | 0.9mm    | 40A  |
|              |                      |          |      |

## **Retaining Caps**

| Part No. | Description            |  |
|----------|------------------------|--|
| *PPC0116 | Retaining Cap, 6 Holes |  |
|          |                        |  |