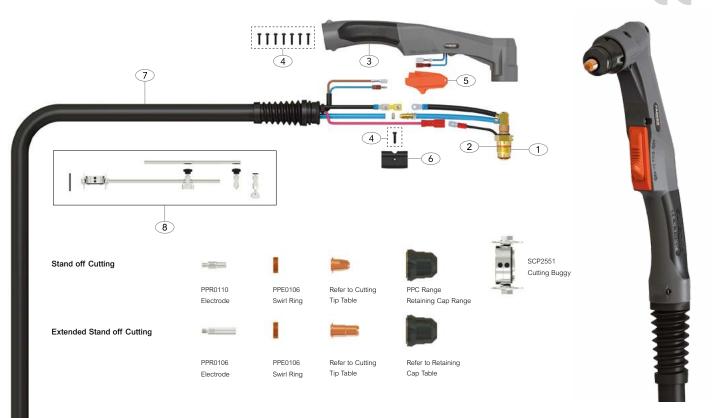

# **Spare Parts**

|   | Part No.      | Description                   |
|---|---------------|-------------------------------|
| 1 | STR2501       | STR25 70° Torch Head Kit      |
| 2 | SCP2508       | O Ring                        |
| 3 | SGP2514       | Plasma Handle Kit             |
| 4 | SCPSP1        | Screw Pack                    |
| 5 | SCP2516       | Plasma Safety Trigger         |
| 6 | SCP2515       | Location Block                |
| 7 | *SCP2519-40-# | Cable Assembly Complete x 4mt |
|   | *SCP2519-60-# | Cable Assembly Complete x 6mt |
| 8 | SCP2550       | Circle Cutting Attachment Kit |
|   |               |                               |