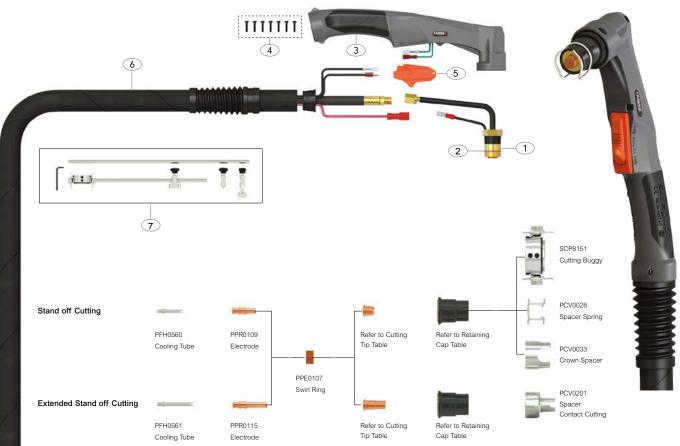

#### **Wear Parts**

### **Spare Parts**

|   | Part No.       | Description                   |
|---|----------------|-------------------------------|
| 1 | STR0140        | STR81 70° Torch Head Kit      |
| 2 | SCP8008        | O Ring                        |
| 3 | SCP8014C/HF    | Plasma Handle Kit             |
| 4 | SCPSP1         | Screw Pack                    |
| 5 | SCP2516        | Plasma Safety Trigger         |
| 6 | *SCP8119-40 -# | Cable Assembly Complete x 4mt |
|   | *SCP8119-60 -# | Cable Assembly Complete x 6mt |
| 7 | PCV0052        | Circle Cutting Attachment Kit |

#### **Cutting Tips**

| Bore Ø A | Amps                             |
|----------|----------------------------------|
| 1.0mm    | 50A                              |
| 1.1mm    | 60A                              |
| 1.2mm    | 70A                              |
| 1.0mm    | 50A                              |
| 1.2mm    | 70A                              |
|          | 1.0mm<br>1.1mm<br>1.2mm<br>1.0mm |

### **Retaining Caps**

| Part No. | Description   |  |
|----------|---------------|--|
| *PPC0115 | Retaining Cap |  |