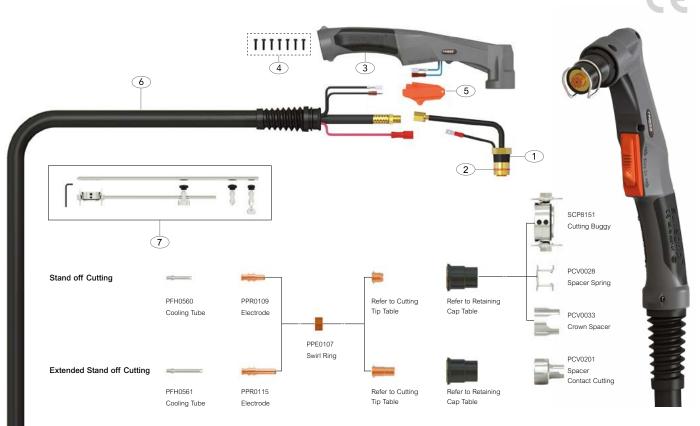

### **Wear Parts**

# **Cutting Tips**

| Part No.     | Description          | Bore Ø A | Amps |
|--------------|----------------------|----------|------|
| * PPD0105-10 | Cutting Tip          | 1.0mm    | 50A  |
| PPD0105-11   | Cutting Tip          | 1.1mm    | 60A  |
| PPD0105-12   | Cutting Tip          | 1.2mm    | 70A  |
| PPD0106-10   | Cutting Tip Extended | 1.0mm    | 50A  |
| PPD0106-12   | Cutting Tip Extended | 1.2mm    | 70A  |
|              |                      |          |      |

## **Retaining Caps**

| Pa  | rt No. | Description   |
|-----|--------|---------------|
| *PP | C0115  | Retaining Cap |

# **Spare Parts**

|   | Part No.       | Description                   |
|---|----------------|-------------------------------|
| 1 | STR0140        | STR81 70° Torch Head Kit      |
| 2 | SCP8008        | O Ring                        |
| 3 | SCP8014/HF     | Plasma Handle Kit             |
| 4 | SCPSP1         | Screw Pack                    |
| 5 | SCP2516        | Plasma Safety Trigger         |
| 6 | *SCP8119-40 -# | Cable Assembly Complete x 4mt |
|   | *SCP8119-60 -# | Cable Assembly Complete x 6mt |
| 7 | PCV0052        | Circle Cutting Attachment Kit |

\*Denotes torch package standard wear part set-up

For more information please refer to the following sections: Cable Terminations
Master Wear Parts Table Page 10 Page 30-37

•Wear Parts Configuration Tables Page 38-41