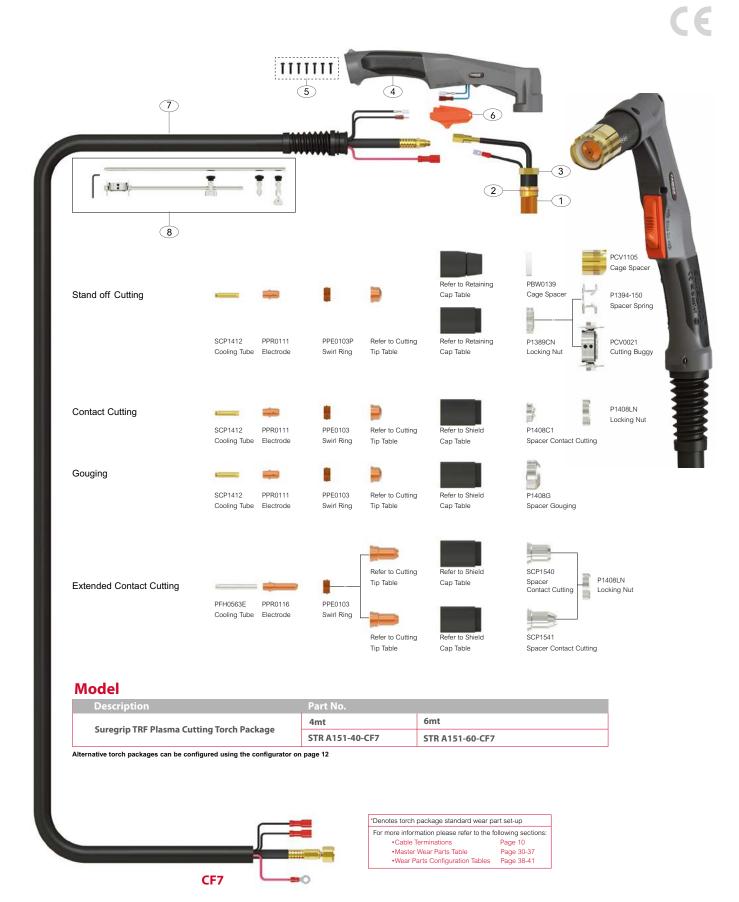

#### **Wear Parts**

### **Cutting Tips**

| Part No.    | Description          | Bore Ø A | Amps |
|-------------|----------------------|----------|------|
| PPD0109-14  | Cutting Tip          | 1.4mm    | 90A  |
| PPD0109-16  | Cutting Tip          | 1.6mm    | 120A |
| *PPD0109-18 | Cutting Tip          | 1.8mm    | 150A |
| PPD0109-30  | Gouging Tip          | 3.0mm    | 150A |
| PPD0111-12  | Cutting Tip Extended | 1.2mm    | 70A  |
| PPD0117-14  | Cutting Tip Extended | 1.4mm    | 90A  |
| PPD0117-17  | Cutting Tip Extended | 1.7mm    | 140A |
| PPD0117-19  | Cutting Tip Extended | 1.9mm    | 150A |

#### **Retaining / Shield Caps**

| Part No.  | Description              |  |
|-----------|--------------------------|--|
| * PPC0120 | Retaining Cap            |  |
| PPC0131   | Shield Cap Body Max.Life |  |

## **Spare Parts**

|   | Part No.        | Description                   |
|---|-----------------|-------------------------------|
| 1 | SCP1503         | Front Insulation              |
| 2 | SCP1008         | O Ring                        |
| 3 | STR0160         | STR151 70° Torch Head Kit     |
| 4 | SCP8014C/HF     | Plasma Handle Kit             |
| 5 | SCPSP1          | Screw Pack                    |
| 6 | SCP2516         | Plasma Safety Trigger         |
| 7 | *SCP10119-40 -# | Cable Assembly Complete x 4mt |
|   | *SCP10119-60 -# | Cable Assembly Complete x 6mt |
| 8 | PCV0022         | Circle Cutting Attachment Kit |