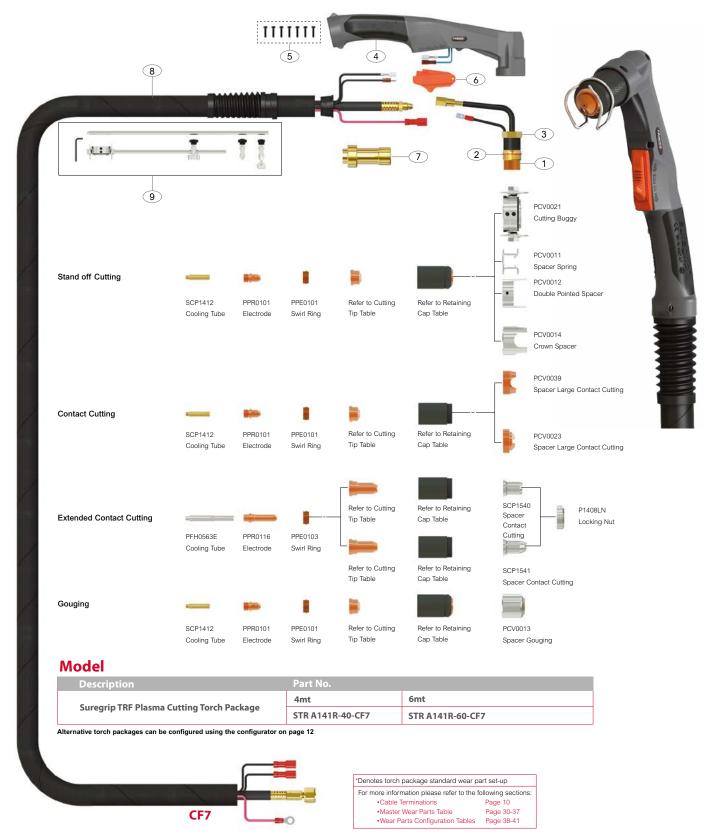

#### **Wear Parts**

### **Cutting Tips**

| Part No.     | Description          | Bore Ø A | Amps |  |
|--------------|----------------------|----------|------|--|
| PPD0101-11   | Cutting Tip          | 1.1mm    | 60A  |  |
| PPD0101-14   | Cutting Tip          | 1.4mm    | 90A  |  |
| * PPD0101-17 | Cutting Tip          | 1.7mm    | 140A |  |
| PPD0111-12   | Cutting Tip Extended | 1.2mm    | 70A  |  |
| PPD0117-14   | Cutting Tip Extended | 1.4mm    | 90A  |  |
| PPD0117-17   | Cutting Tip Extended | 1.7mm    | 140A |  |
| PPD0117-19   | Cutting Tip Extended | 1.9mm    | 150A |  |
| PPD0101-19   | Cutting Tip          | 1.9mm    | 150A |  |
| PPD0101-30   | Gouging Tip          | 3.0mm    | 150A |  |
|              |                      |          |      |  |

#### **Retaining / Shield Caps**

| Part No. | Description              |
|----------|--------------------------|
| *PPC0102 | Retaining Cap, Long Life |
| PPC0131  | Shield Cap Body Max.Life |

## **Spare Parts**

|   | Part No.         | Description                   |
|---|------------------|-------------------------------|
| 1 | SCP1503          | Front Insulation              |
| 2 | SCP1008          | O Ring                        |
| 3 | STR0155          | STR141 70° Torch Head Kit     |
| 4 | SCP8014C/HF      | Plasma Handle Kit             |
| 5 | SCPSP1           | Screw Pack                    |
| 6 | SCP2516          | Plasma Safety Trigger         |
| 7 | PGR60            | Extractor For Swirl Ring      |
| 8 | *SCP10119C-40 -# | Cable Assembly Complete x 4mt |
|   | *SCP10119C-60 -# | Cable Assembly Complete x 6mt |
| 9 | PCV0022          | Circle Cutting Attachment Kit |