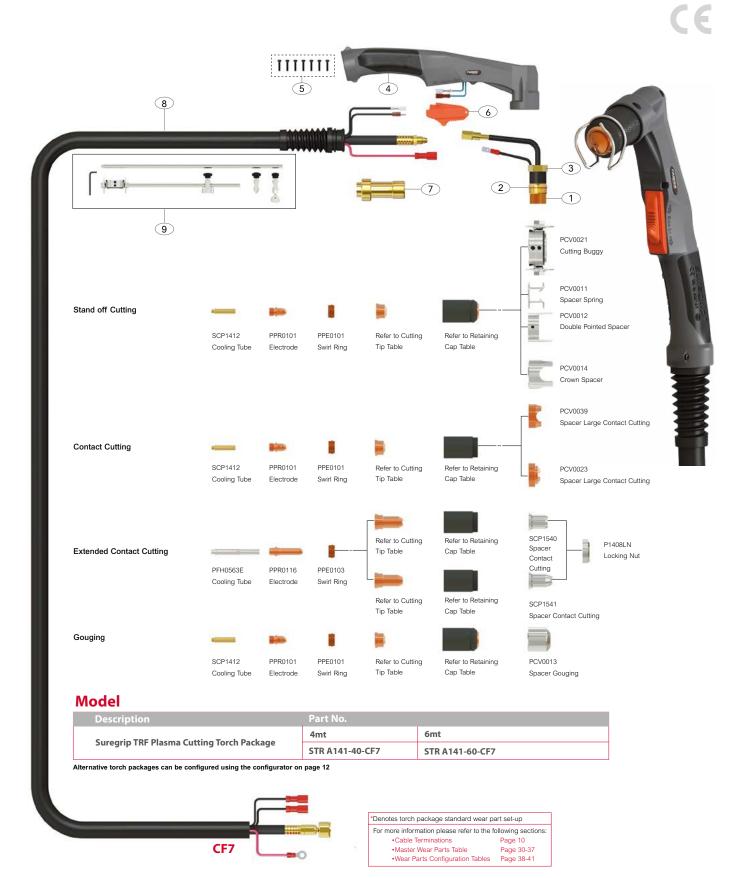

### **Spare Parts**

|   | Part No.        | Description                   |
|---|-----------------|-------------------------------|
| 1 | SCP1503         | Front Insulation              |
| 2 | SCP1008         | O Ring                        |
| 3 | STR0155         | STR141 70° Torch Head Kit     |
| 4 | SCP8014/HF      | Plasma Handle Kit             |
| 5 | SCPSP1          | Screw Pack                    |
| 6 | SCP2516         | Plasma Safety Trigger         |
| 7 | PGR60           | Extractor For Swirl Ring      |
| 8 | *SCP10119-40 -# | Cable Assembly Complete x 4mt |
|   | *SCP10119-60 -# | Cable Assembly Complete x 6mt |
| 9 | PCV0022         | Circle Cutting Attachment Kit |