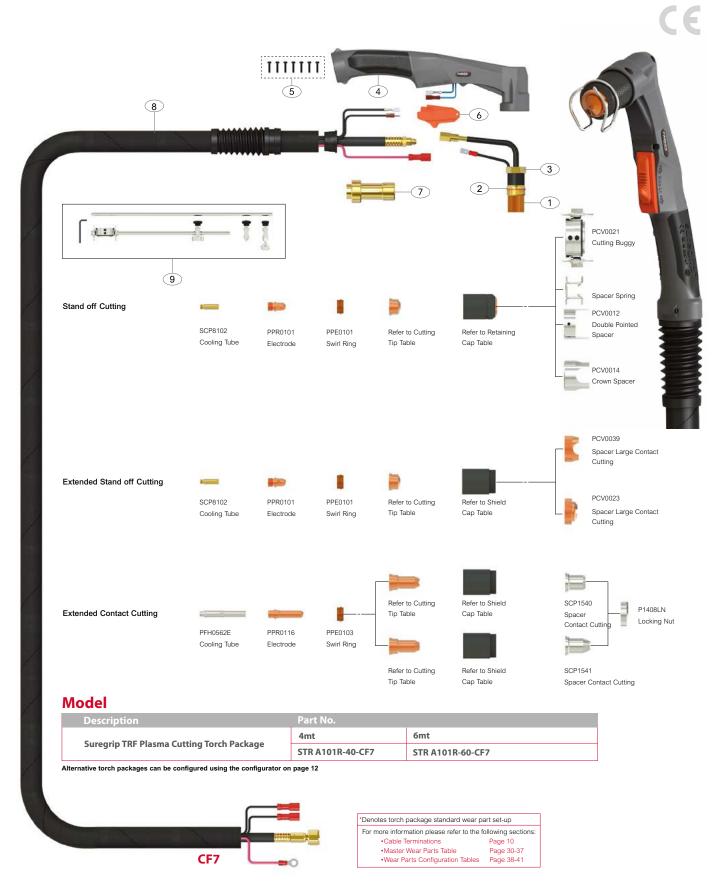

### **Wear Parts**

### **Cutting Tips**

| Part No.     | Description          | Bore Ø A | Amps |
|--------------|----------------------|----------|------|
| PPD0101-11   | Cutting Tip          | 1.1mm    | 60A  |
| PPD0101-14   | Cutting Tip          | 1.4mm    | 90A  |
| PPD0101-17   | Cutting Tip          | 1.7mm    | 140A |
| * PPD0111-12 | Cutting Tip Extended | 1.2mm    | 70A  |
| PPD0117-14   | Cutting Tip Extended | 1.4mm    | 90A  |
| PPD0117-17   | Cutting Tip Extended | 1.7mm    | 140A |
| PPD0117-19   | Cutting Tip Extended | 1.9mm    | 150A |

#### **Retaining / Shield Caps**

| Part No.  | Description              |
|-----------|--------------------------|
| * PPC0111 | Retaining Cap, Long Life |
| PPC0130   | Shield Cap Body Max.Life |

## **Spare Parts**

|   | Part No.        | Description                   |
|---|-----------------|-------------------------------|
| 1 | SCP1003         | Front Insulation              |
| 2 | SCP1008         | O Ring                        |
| 3 | STR0145         | STR101 70° Torch Head Kit     |
| 4 | SCP8014/HF      | Plasma Handle Kit             |
| 5 | SCPSP1          | Screw Pack                    |
| 6 | SCP2516         | Plasma Safety Trigger         |
| 7 | PGR60           | Extractor For Swirl Ring      |
| 8 | *SCP10119-40 -# | Cable Assembly Complete x 4mt |
|   | *SCP10119-60 -# | Cable Assembly Complete x 6mt |
| 9 | PCV0022         | Circle Cutting Attachment Kit |