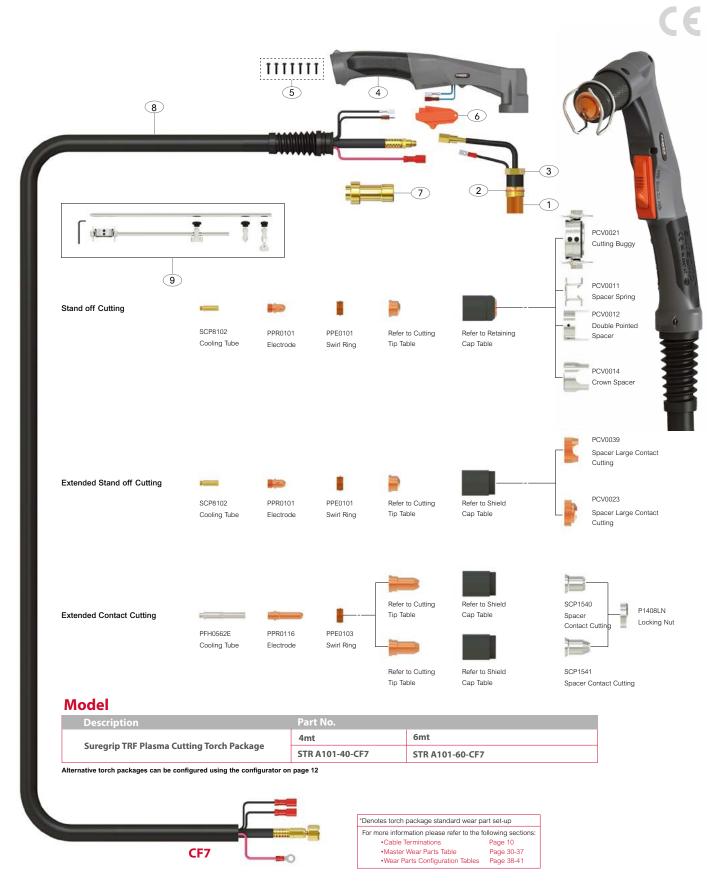

#### **Wear Parts**

#### **Cutting Tips**

| Part No.     | Description          | Bore Ø A | Amps |
|--------------|----------------------|----------|------|
| PPD0101-11   | Cutting Tip          | 1.1mm    | 60A  |
| PPD0101-14   | Cutting Tip          | 1.4mm    | 90A  |
| PPD0101-17   | Cutting Tip          | 1.7mm    | 140A |
| * PPD0111-12 | Cutting Tip Extended | 1.2mm    | 70A  |
| PPD0117-14   | Cutting Tip Extended | 1.4mm    | 90A  |
| PPD0117-17   | Cutting Tip Extended | 1.7mm    | 140A |
| PPD0117-19   | Cutting Tip Extended | 1.9mm    | 150A |
|              |                      |          |      |

#### **Retaining / Shield Caps**

| Part No. | Description              |  |
|----------|--------------------------|--|
| *PPC0111 | Retaining Cap, Long Life |  |
| PPC0130  | Shield Cap Body Max.Life |  |

### **Spare Parts**

|   | Part No.        | Description                   |
|---|-----------------|-------------------------------|
| 1 | SCP1003         | Front Insulation              |
| 2 | SCP1008         | O Ring                        |
| 3 | STR0145         | STR101 70° Torch Head Kit     |
| 4 | SCP8014C/HF     | Plasma Handle Kit             |
| 5 | SCPSP1          | Screw Pack                    |
| 6 | SCP2516         | Plasma Safety Trigger         |
| 7 | PGR60           | Extractor For Swirl Ring      |
| 8 | *SCP10119-40 -# | Cable Assembly Complete x 4mt |
|   | *SCP10119-60 -# | Cable Assembly Complete x 6mt |
| 9 | PCV0022         | Circle Cutting Attachment Kit |