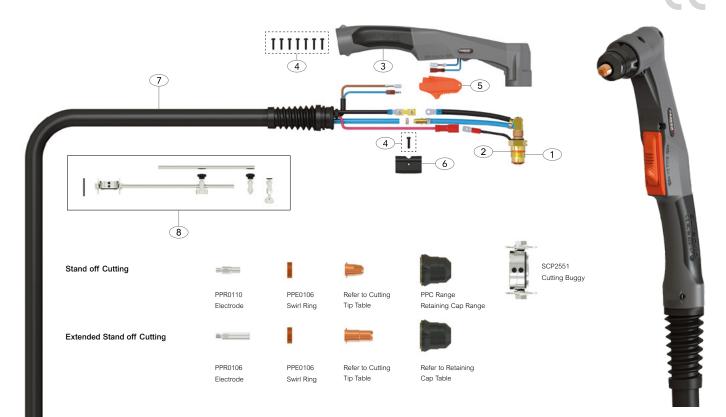

## **Wear Parts**

| Cutting Tips   |                    |          |      |  |
|----------------|--------------------|----------|------|--|
| Part No.       | Description        | Bore Ø A | Amps |  |
| * PPD0116-06   | Cutting Tip        | 0.6mm    | 25A  |  |
| PPD0103-65     | Cutting Tip        | 0.65mm   | 25A  |  |
| Retaining Caps |                    |          |      |  |
| Part No.       | Description        |          |      |  |
| *PPC0117       | Retaining Cap, 2 I | Holes    |      |  |
|                |                    |          |      |  |
|                |                    |          |      |  |
|                |                    |          |      |  |
|                |                    |          |      |  |
|                |                    |          |      |  |
|                |                    |          |      |  |

## **Spare Parts**

|   | Part No.       | Description                   |
|---|----------------|-------------------------------|
| 1 | STR2501        | STR25 70° Torch Head Kit      |
| 2 | SCP2508        | O Ring                        |
| 3 | SGP2514        | Plasma Handle Kit             |
| 4 | SCPSP1         | Screw Pack                    |
| 5 | SCP2516        | Plasma Safety Trigger         |
| 6 | SCP2515        | Location Block                |
| 7 | *SCP2519-40 -# | Cable Assembly Complete x 4mt |
|   | *SCP2519-60-#  | Cable Assembly Complete x 6mt |
| 8 | SCP2550        | Circle Cutting Attachment Kit |
|   |                |                               |