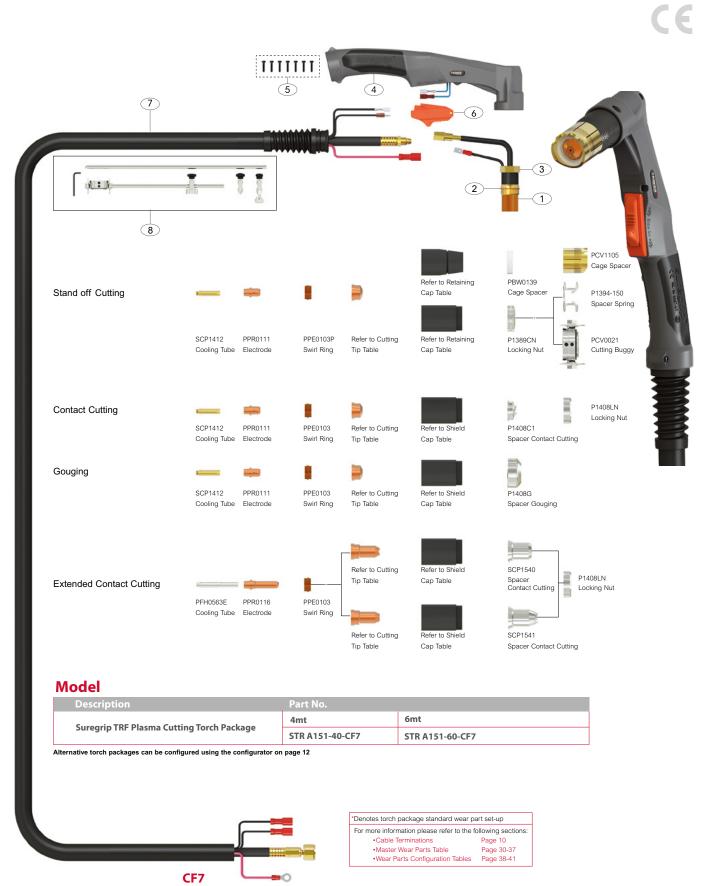

### **Wear Parts**

| Cu | ttir | ng 1 | <b>Tips</b> |
|----|------|------|-------------|
|    |      |      |             |

| Part No.     | Description          | Bore Ø A | Amps |
|--------------|----------------------|----------|------|
| PPD0109-14   | Cutting Tip          | 1.4mm    | 90A  |
| PPD0109-16   | Cutting Tip          | 1.6mm    | 120A |
| * PPD0109-18 | Cutting Tip          | 1.8mm    | 150A |
| PPD0109-30   | Gouging Tip          | 3.0mm    | 150A |
| PPD0111-12   | Cutting Tip Extended | 1.2mm    | 70A  |
| PPD0117-14   | Cutting Tip Extended | 1.4mm    | 90A  |
| PPD0117-17   | Cutting Tip Extended | 1.7mm    | 140A |
| PPD0117-19   | Cutting Tip Extended | 1.9mm    | 150A |

### **Spare Parts**

|   | Part No.        | Description                   |
|---|-----------------|-------------------------------|
| 1 | SCP1503         | Front Insulation              |
| 2 | SCP1008         | O Ring                        |
| 3 | STR0160         | STR151 70° Torch Head Kit     |
| 4 | SCP8014/HF      | Plasma Handle Kit             |
| 5 | SCPSP1          | Screw Pack                    |
| 6 | SCP2516         | Plasma Safety Trigger         |
| 7 | *SCP10119-40 -# | Cable Assembly Complete x 4mt |
|   | *SCP10119-60 -# | Cable Assembly Complete x 6mt |
| 8 | PCV0022         | Circle Cutting Attachment Kit |

#### **Retaining / Shield Caps**

| Part No.  | Description              |  |
|-----------|--------------------------|--|
| * PPC0120 | Retaining Cap            |  |
| PPC0131   | Shield Cap Body Max.Life |  |