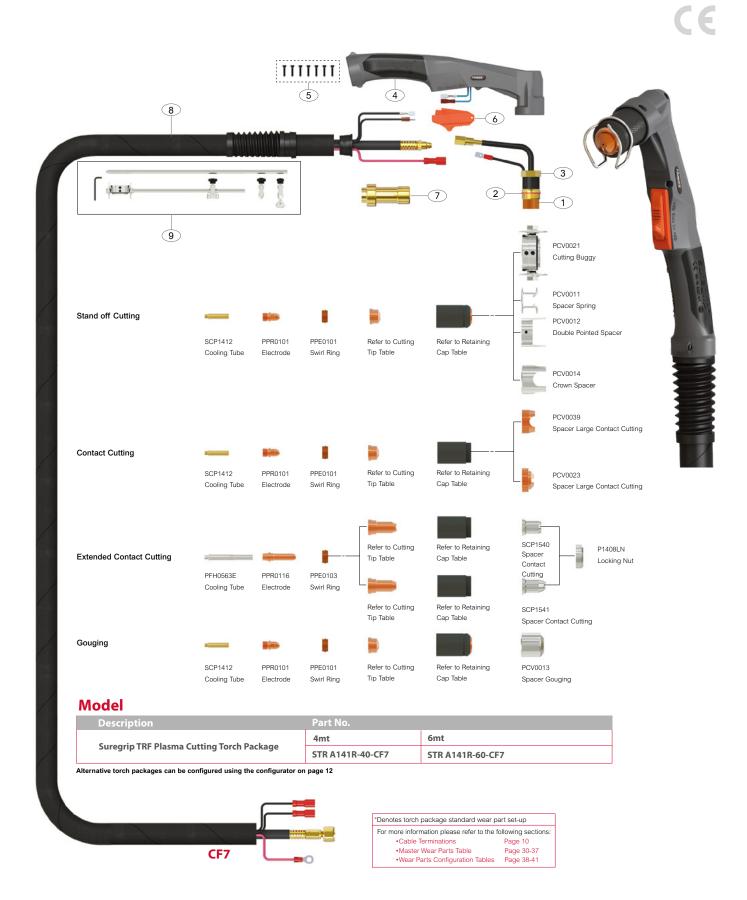

### **Wear Parts**

| <b>Cutting Tip</b> | S |
|--------------------|---|
|--------------------|---|

| Part No.     | Description          | Bore Ø A | Amps |
|--------------|----------------------|----------|------|
| PPD0101-11   | Cutting Tip          | 1.1mm    | 60A  |
| PPD0101-14   | Cutting Tip          | 1.4mm    | 90A  |
| * PPD0101-17 | Cutting Tip          | 1.7mm    | 140A |
| PPD0111-12   | Cutting Tip Extended | 1.2mm    | 70A  |
| PPD0117-14   | Cutting Tip Extended | 1.4mm    | 90A  |
| PPD0117-17   | Cutting Tip Extended | 1.7mm    | 140A |
| PPD0117-19   | Cutting Tip Extended | 1.9mm    | 150A |
| PPD0101-19   | Cutting Tip          | 1.9mm    | 150A |
| PPD0101-30   | Gouging Tip          | 3.0mm    | 150A |
|              |                      |          |      |

#### **Retaining / Shield Caps**

| Part No.  | Description              |
|-----------|--------------------------|
| * PPC0102 | Retaining Cap, Long Life |
| PPC0131   | Shield Cap Body Max.Life |

#### **Spare Parts**

|   | Part No.         | Description                   |
|---|------------------|-------------------------------|
| 1 | SCP1503          | Front Insulation              |
| 2 | SCP1008          | O Ring                        |
| 3 | STR0155          | STR141 70° Torch Head Kit     |
| 4 | SCP8014C/HF      | Plasma Handle Kit             |
| 5 | SCPSP1           | Screw Pack                    |
| 6 | SCP2516          | Plasma Safety Trigger         |
| 7 | PGR60            | Extractor For Swirl Ring      |
| 8 | *SCP10119C-40 -# | Cable Assembly Complete x 4mt |
|   | *SCP10119C-60 -# | Cable Assembly Complete x 6mt |
| 9 | PCV0022          | Circle Cutting Attachment Kit |