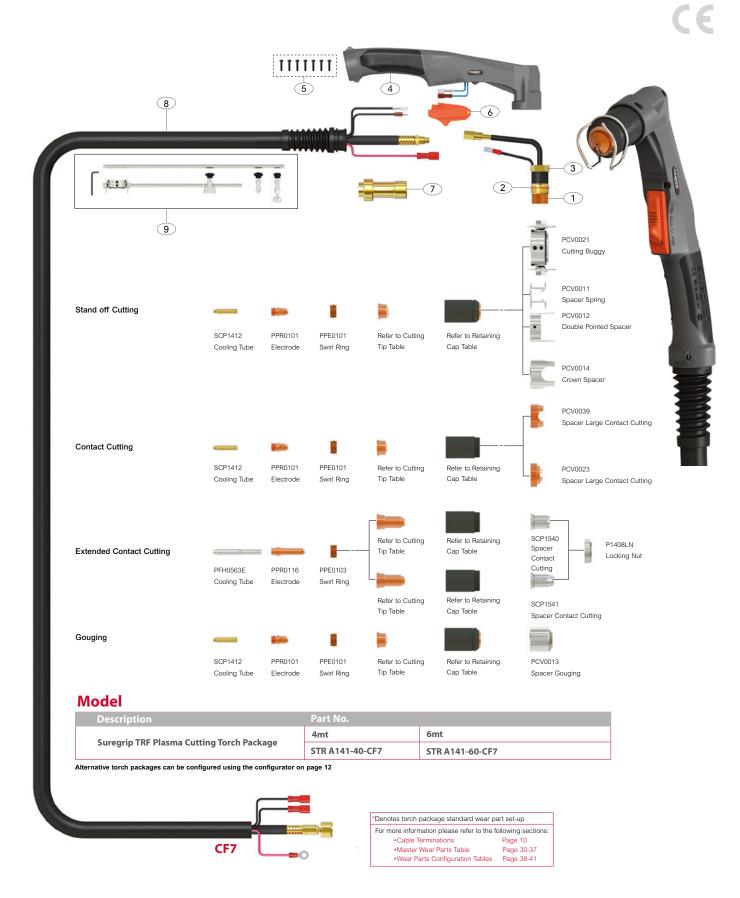

#### **Wear Parts**

#### **Cutting Tips**

| Part No.     | Description          | Bore Ø A | Amps |
|--------------|----------------------|----------|------|
| PPD0101-11   | Cutting Tip          | 1.1mm    | 60A  |
| PPD0101-14   | Cutting Tip          | 1.4mm    | 90A  |
| * PPD0101-17 | Cutting Tip          | 1.7mm    | 140A |
| PPD0111-12   | Cutting Tip Extended | 1.2mm    | 70A  |
| PPD0117-14   | Cutting Tip Extended | 1.4mm    | 90A  |
| PPD0117-17   | Cutting Tip Extended | 1.7mm    | 140A |
| PPD0117-19   | Cutting Tip Extended | 1.9mm    | 150A |
| PPD0101-19   | Cutting Tip          | 1.9mm    | 150A |
| PPD0101-30   | Gouging Tip          | 3.0mm    | 150A |

#### **Retaining / Shield Caps**

| Part No.  | Description              |  |
|-----------|--------------------------|--|
| * PPC0102 | Retaining Cap, Long Life |  |
| PPC0131   | Shield Cap Body Max.Life |  |

### **Spare Parts**

|   | Part No.        | Description                   |
|---|-----------------|-------------------------------|
| 1 | SCP1503         | Front Insulation              |
| 2 | SCP1008         | O Ring                        |
| 3 | STR0155         | STR141 70° Torch Head Kit     |
| 4 | SCP8014/HF      | Plasma Handle Kit             |
| 5 | SCPSP1          | Screw Pack                    |
| 6 | SCP2516         | Plasma Safety Trigger         |
| 7 | PGR60           | Extractor For Swirl Ring      |
| 8 | *SCP10119-40 -# | Cable Assembly Complete x 4mt |
|   | *SCP10119-60 -# | Cable Assembly Complete x 6mt |
| 9 | PCV0022         | Circle Cutting Attachment Kit |