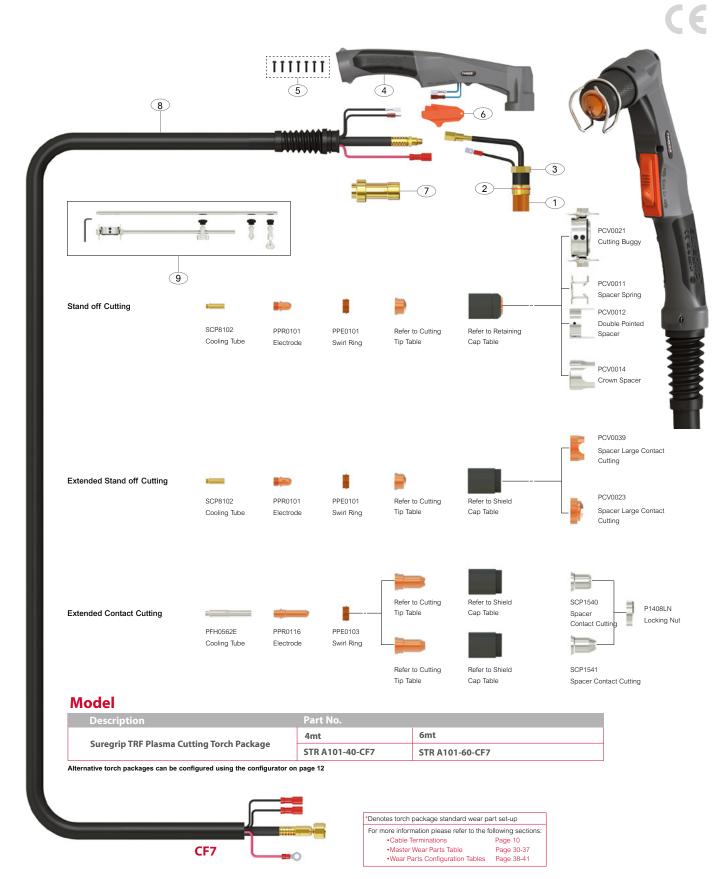

## **Wear Parts**

#### **Cutting Tips**

| Part No.     | Description          | Bore Ø A | Amps |
|--------------|----------------------|----------|------|
| PPD0101-11   | Cutting Tip          | 1.1mm    | 60A  |
| PPD0101-14   | Cutting Tip          | 1.4mm    | 90A  |
| PPD0101-17   | Cutting Tip          | 1.7mm    | 140A |
| * PPD0111-12 | Cutting Tip Extended | 1.2mm    | 70A  |
| PPD0117-14   | Cutting Tip Extended | 1.4mm    | 90A  |
| PPD0117-17   | Cutting Tip Extended | 1.7mm    | 140A |
| PPD0117-19   | Cutting Tip Extended | 1.9mm    | 150A |

#### **Retaining / Shield Caps**

| Part No.  | Description              |  |
|-----------|--------------------------|--|
| * PPC0111 | Retaining Cap, Long Life |  |
| PPC0130   | Shield Cap Body Max.Life |  |

### **Spare Parts**

|   | Part No.        | Description                   |
|---|-----------------|-------------------------------|
| 1 | SCP1003         | Front Insulation              |
| 2 | SCP1008         | O Ring                        |
| 3 | STR0145         | STR101 70° Torch Head Kit     |
| 4 | SCP8014/HF      | Plasma Handle Kit             |
| 5 | SCPSP1          | Screw Pack                    |
| 6 | SCP2516         | Plasma Safety Trigger         |
| 7 | PGR60           | Extractor For Swirl Ring      |
| 8 | *SCP10119-40 -# | Cable Assembly Complete x 4mt |
|   | *SCP10119-60 -# | Cable Assembly Complete x 6mt |
| 9 | PCV0022         | Circle Cutting Attachment Kit |