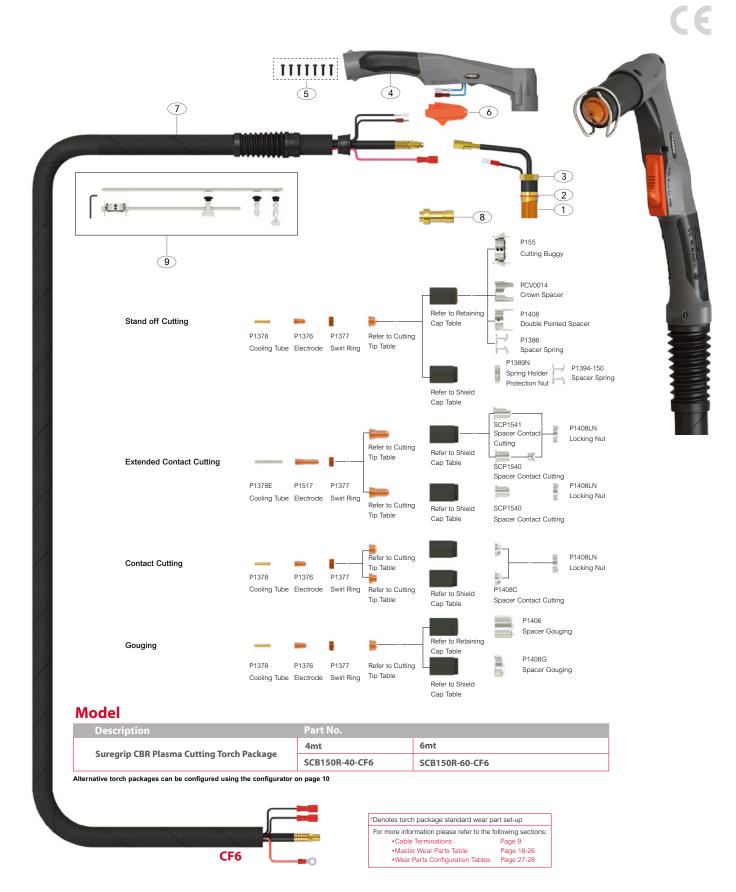

#### **Wear Parts**

### **Spare Parts**

|   | Part No.        | Description                   |
|---|-----------------|-------------------------------|
| 1 | SCP1503         | Front insulation              |
| 2 | SCP1508         | O Ring                        |
| 3 | SCB1353         | SCB150 70° Torch Head Kit     |
| 4 | SCP8014/HF      | Plasma Handle Kit             |
| 5 | SCPSP1          | Screw Pack                    |
| 6 | SCP2516         | Plasma Safety Trigger         |
| 7 | *SCP15019-40 -# | Cable Assembly Complete x 4mt |
|   | *SCP15019-60 -# | Cable Assembly Complete x 6mt |
| 8 | P1509           | Extractor For Swirl Ring      |
| 9 | P169            | Circle Cutting Attachment Kit |