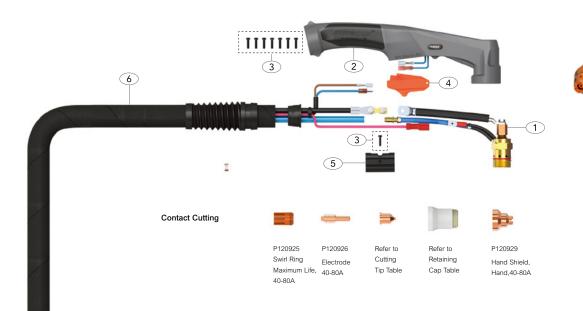

#### **Wear Parts**

HYP6030

# Cutting TipsPart No.DescriptionBore Ø AP120927Tip 80A Shield1.4mmRetaining CapsPart No.Description

Retaining Cap, 40-80A

### **Spare Parts**

|   | Part No.       | Description                   |  |
|---|----------------|-------------------------------|--|
| 1 | HYP1201        | ST-120 Torch Head Kit         |  |
| 2 | HYP2514C       | Plasma Handle Kit             |  |
| 3 | SCPSP1         | Screw Pack                    |  |
| 4 | SCP2516        | Plasma Safety Trigger         |  |
| 5 | SCP8015        | Location Block                |  |
| 6 | *SCP8019C-40-# | Cable Assembly Complete x 4mt |  |
|   | *SCP8019C-60-# | Cable Assembly Complete x 6mt |  |
|   |                |                               |  |