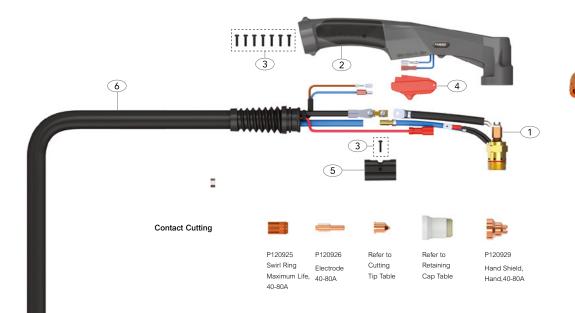

### **Wear Parts**

# Cutting Tips Part No. Description Bore Ø A P120931 Tip 60A Shield 1.2mm Retaining Caps Part No. Description HYP6030 Retaining Cap, 40-80A

## **Spare Parts**

|   | Part No.              | Description                   |  |
|---|-----------------------|-------------------------------|--|
| 1 | HYP1201               | ST-120 Torch Head Kit         |  |
| 2 | HYP2514               | Plasma Handle Kit             |  |
| 3 | SCPSP1                | Screw Pack                    |  |
| 4 | SCP2516               | Plasma Safety Trigger         |  |
| 5 | SCP8015               | Location Block                |  |
| 6 | *HYP6019-40 <b>-#</b> | Cable Assembly Complete x 4mt |  |
|   | *HYP6019-60- <b>#</b> | Cable Assembly Complete x 6mt |  |
|   |                       |                               |  |

\*Denotes torch package standard wear part set-up For more information please refer to the following sections: • Cable Terminations Page 10 • Master Wear Parts Table Page 19-21 • Wear Parts Configuration Tables Page 22-23